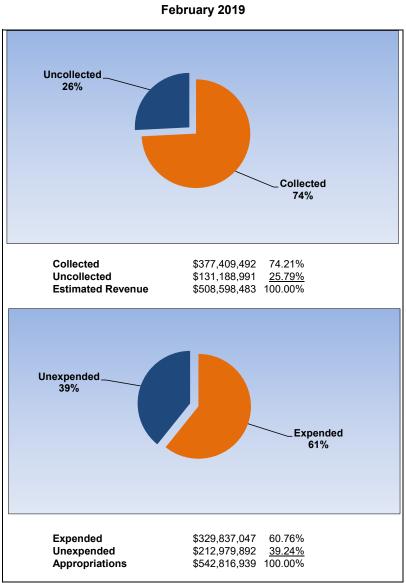

|                                                                     |         | General Fund    |                 |                |                |  |
|---------------------------------------------------------------------|---------|-----------------|-----------------|----------------|----------------|--|
| The School District of Osceola County                               |         |                 |                 |                |                |  |
| Revenue & Expenditures - Budget And Actual                          | Account | Budgeted        | Amounts         | Actual         | Percentage of  |  |
| For the Fiscal Year through 02/29/2020                              | Number  | Original        | Current         | Amounts        | Current Budget |  |
| REVENUE                                                             |         | _               |                 |                |                |  |
| Federal Direct                                                      | 3100    | 480,933.00      | 614,138.40      | 354,890.84     | 57.79%         |  |
| Federal Through State                                               | 3200    | 2,500,000.00    | 2,602,715.00    | 786,506.23     | 30.22%         |  |
| State Sources                                                       | 3300    | 381,120,390.00  | 368,464,316.00  | 251,594,899.40 | 68.28%         |  |
| Local Sources                                                       | 3400    | 153,172,216.45  | 153,761,291.31  | 136,028,082.75 | 88.47%         |  |
| Total Revenues                                                      |         | 537,273,539.45  | 525,442,460.71  | 388,764,379.22 | 73.99%         |  |
| EXPENDITURES                                                        |         |                 |                 |                |                |  |
| Current:                                                            |         |                 |                 |                |                |  |
| Instruction                                                         | 5000    | 380,287,678.27  | 368,894,799.60  | 231,054,410.86 | 62.63%         |  |
| Pupil Personnel Services                                            | 6100    | 28,370,895.06   | 28,628,613.06   | 16,850,395.40  | 58.86%         |  |
| Instructional Media Services                                        | 6200    | 5,324,640.06    | 5,324,640.06    | 2,998,074.85   | 56.31%         |  |
| Instruction and Curriculum Development Services                     | 6300    | 15,218,383.16   | 15,218,383.16   | 9,106,544.84   | 59.84%         |  |
| Instructional Staff Training Services                               | 6400    | 6,625,922.47    | 6,625,922.47    | 4,181,208.96   | 63.10%         |  |
| Instruction Related Technology                                      | 6500    | 4,945,699.92    | 4,945,699.92    | 3,219,017.58   | 65.09%         |  |
| Board                                                               | 7100    | 1,309,687.47    | 1,309,687.47    | 730,294.05     | 55.76%         |  |
| General Administration                                              | 7200    | 1,890,132.84    | 1,890,132.84    | 1,323,664.89   | 70.03%         |  |
| School Administration                                               | 7300    | 25,475,065.99   | 25,475,065.99   | 16,730,822.84  | 65.68%         |  |
| Facilities Acquisition and Construction                             | 7400    | 5,692,138.42    | 5,692,138.42    | 3,636,954.94   | 63.89%         |  |
| Fiscal Services                                                     | 7500    | 2,428,968.38    | 2,428,968.38    | 1,700,944.99   | 70.03%         |  |
| Food Services                                                       | 7600    | 221,096.21      | 290,080.22      | 216,843.70     | 74.75%         |  |
| Central Services                                                    | 7700    | 8,669,691.81    | 8,677,335.53    | 6,091,835.84   | 70.20%         |  |
| Pupil Transportation Services                                       | 7800    | 24,899,794.10   | 24,901,529.90   | 14,775,333.76  | 59.34%         |  |
| Operation of Plant                                                  | 7900    | 39,123,883.37   | 39,143,231.37   | 22,415,109.52  | 57.26%         |  |
| Maintenance of Plant                                                | 8100    | 11,195,790.27   | 11,319,647.67   | 6,550,579.15   | 57.87%         |  |
| Administrative Tech Services                                        | 8200    | 6,061,528.75    | 6,068,524.75    | 4,509,124.92   | 74.30%         |  |
| Community Services                                                  | 9100    | 6,542,832.84    | 6,542,832.84    | 2,456,468.73   | 37.54%         |  |
| Debt Service                                                        | 9200    | 0.00            | 0.00            | 0.00           |                |  |
| Total Expenditures                                                  |         | 574,283,829.39  | 563,377,233.65  | 348,547,629.82 | 61.87%         |  |
| Excess (Deficiency) of Revenues Over (Under) Expenditures           |         | (37,010,289.94) | (37,934,772.94) | 40,216,749.40  |                |  |
| OTHER FINANCING SOURCES (USES)                                      |         |                 |                 |                |                |  |
| Long-term Debt Proceeds, Sales of Capital Assets, & Loss Recoveries | 3700    | 125,000.00      | 125,000.00      | 92,414.27      |                |  |
| Transfers In                                                        | 3600    | 16,192,264.00   | 17,116,747.00   | 6,118,499.61   |                |  |
| Transfers Out                                                       | 9700    | 0.00            | 0.00            | 0.00           |                |  |
| Total Other Financing Sources (Uses)                                |         | 16,317,264.00   | 17,241,747.00   | 6,210,913.88   |                |  |
| Net Change in Fund Balances                                         |         | (20,693,025.94) | (20,693,025.94) |                |                |  |
| Fund Balances, Prior Year                                           | 2800    | 68,951,189.08   | 68,951,189.08   | 68,951,189.08  |                |  |
| Adjustment to Fund Balances                                         | 2891    | 40.000          | 10.000          |                |                |  |
| Fund Balances, Current Year                                         | 2700    | 48,258,163.14   | 48,258,163.14   | 115,378,852.36 |                |  |

#### **General Fund**

February 2020