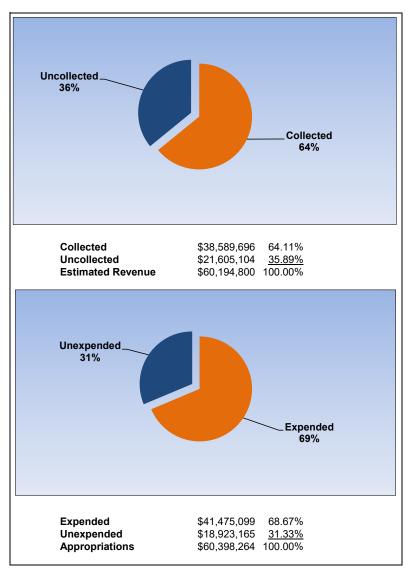

#### **Health Insurance Fund**

February 2020 February 2019

|                                                                     | Health In | surance          |               |                |                |
|---------------------------------------------------------------------|-----------|------------------|---------------|----------------|----------------|
| The School District of Osceola County                               |           |                  |               |                |                |
| Revenue & Expenditures - Budget And Actual                          | Account   | Budgeted Amounts |               | Actual         | Percentage of  |
| For the Fiscal Year through 02/29/2020                              | Number    | Original         | Current       | Amounts        | Current Budget |
| REVENUE                                                             |           |                  |               |                |                |
| Federal Direct                                                      | 3100      | 0.00             | 0.00          | 0.00           |                |
| Federal Through State                                               | 3200      | 0.00             | 0.00          | 0.00           |                |
| State Sources                                                       | 3300      | 0.00             | 0.00          | 0.00           |                |
| Local Sources                                                       | 3400      | 60,194,800.00    | 60,194,800.00 | 38,589,695.56  | 64.11%         |
| Total Revenues                                                      |           | 60,194,800.00    | 60,194,800.00 | 38,589,695.56  | 64.11%         |
| EXPENDITURES                                                        |           |                  |               |                |                |
| Current:                                                            |           |                  |               |                |                |
| Instruction                                                         | 5000      | 0.00             | 0.00          | 0.00           |                |
| Pupil Personnel Services                                            | 6100      | 0.00             | 0.00          | 0.00           |                |
| Instructional Media Services                                        | 6200      | 0.00             | 0.00          | 0.00           |                |
| Instruction and Curriculum Development Services                     | 6300      | 0.00             | 0.00          | 0.00           |                |
| Instructional Staff Training Services                               | 6400      | 0.00             | 0.00          | 0.00           |                |
| Instruction Related Technology                                      | 6500      | 0.00             | 0.00          | 0.00           |                |
| Board                                                               | 7100      | 0.00             | 0.00          | 0.00           |                |
| General Administration                                              | 7200      | 0.00             | 0.00          | 0.00           |                |
| School Administration                                               | 7300      | 0.00             | 0.00          | 0.00           |                |
| Facilities Acquisition and Construction                             | 7400      | 0.00             | 0.00          | 0.00           |                |
| Fiscal Services                                                     | 7500      | 0.00             | 0.00          | 0.00           |                |
| Food Services                                                       | 7600      | 0.00             | 0.00          | 0.00           |                |
| Central Services                                                    | 7700      | 0.00             | 0.00          | 0.00           |                |
| Pupil Transportation Services                                       | 7800      | 0.00             | 0.00          | 0.00           |                |
| Operation of Plant                                                  | 7900      | 0.00             | 0.00          | 0.00           |                |
| Maintenance of Plant                                                | 8100      | 0.00             | 0.00          | 0.00           |                |
| Administrative Tech Services                                        | 8200      | 0.00             | 0.00          | 0.00           |                |
| Community Services                                                  | 9100      | 0.00             | 0.00          | 0.00           |                |
| Debt Service                                                        | 9200      | 0.00             | 0.00          | 0.00           |                |
| Proprietary Expenses                                                | 9900      | 60,398,264.00    | 60,398,264.00 | 41,475,099.01  | 68.67%         |
| Total Expenditures                                                  |           | 60,398,264.00    | 60,398,264.00 | 41,475,099.01  | 68.67%         |
| Excess (Deficiency) of Revenues Over (Under) Expenditures           |           | (203,464.00)     | (203,464.00)  | (2,885,403.45) |                |
| OTHER FINANCING SOURCES (USES)                                      |           |                  |               |                |                |
| Long-term Debt Proceeds, Sales of Capital Assets, & Loss Recoveries | 3700      | 0.00             | 0.00          | 0.00           |                |
| Transfers In                                                        | 3600      | 0.00             | 0.00          | 0.00           |                |
| Transfers Out                                                       | 9700      | 0.00             | 0.00          | 0.00           |                |
| Total Other Financing Sources (Uses)                                |           | 0.00             | 0.00          | 0.00           |                |
| Change in Net Assets                                                |           | (203,464.00)     | (203,464.00)  | (2,885,403.45) |                |
| Net Assets, Prior Year                                              | 2800      | 10,356,981.64    | 10,356,981.64 | 10,356,981.64  |                |
| Adjustment to Net Assets                                            | 2891      |                  |               |                |                |
| Net Assets, Current Year                                            | 2700      | 10,153,517.64    | 10,153,517.64 | 7,471,578.19   |                |