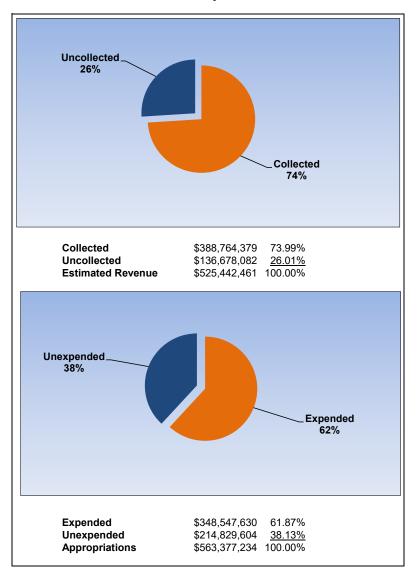

|                                                                     |         | General Fund    |                 |                |                |  |
|---------------------------------------------------------------------|---------|-----------------|-----------------|----------------|----------------|--|
| The School District of Osceola County                               |         |                 |                 |                |                |  |
| Revenue & Expenditures - Budget And Actual                          | Account | Budgeted        | Amounts         | Actual         | Percentage of  |  |
| For the Fiscal Year through 02/29/2020                              | Number  | Original        | Current         | Amounts        | Current Budget |  |
| REVENUE                                                             |         | _               |                 |                |                |  |
| Federal Direct                                                      | 3100    | 480,933.00      | 614,138.40      | 354,890.84     | 57.79%         |  |
| Federal Through State                                               | 3200    | 2,500,000.00    | 2,602,715.00    | 786,506.23     | 30.22%         |  |
| State Sources                                                       | 3300    | 381,120,390.00  | 368,464,316.00  | 251,594,899.40 | 68.28%         |  |
| Local Sources                                                       | 3400    | 153,172,216.45  | 153,761,291.31  | 136,028,082.75 | 88.47%         |  |
| Total Revenues                                                      |         | 537,273,539.45  | 525,442,460.71  | 388,764,379.22 | 73.99%         |  |
| EXPENDITURES                                                        |         |                 |                 |                |                |  |
| Current:                                                            |         |                 |                 |                |                |  |
| Instruction                                                         | 5000    | 380,287,678.27  | 368,894,799.60  | 231,054,410.86 | 62.63%         |  |
| Pupil Personnel Services                                            | 6100    | 28,370,895.06   | 28,628,613.06   | 16,850,395.40  | 58.86%         |  |
| Instructional Media Services                                        | 6200    | 5,324,640.06    | 5,324,640.06    | 2,998,074.85   | 56.31%         |  |
| Instruction and Curriculum Development Services                     | 6300    | 15,218,383.16   | 15,218,383.16   | 9,106,544.84   | 59.84%         |  |
| Instructional Staff Training Services                               | 6400    | 6,625,922.47    | 6,625,922.47    | 4,181,208.96   | 63.10%         |  |
| Instruction Related Technology                                      | 6500    | 4,945,699.92    | 4,945,699.92    | 3,219,017.58   | 65.09%         |  |
| Board                                                               | 7100    | 1,309,687.47    | 1,309,687.47    | 730,294.05     | 55.76%         |  |
| General Administration                                              | 7200    | 1,890,132.84    | 1,890,132.84    | 1,323,664.89   | 70.03%         |  |
| School Administration                                               | 7300    | 25,475,065.99   | 25,475,065.99   | 16,730,822.84  | 65.68%         |  |
| Facilities Acquisition and Construction                             | 7400    | 5,692,138.42    | 5,692,138.42    | 3,636,954.94   | 63.89%         |  |
| Fiscal Services                                                     | 7500    | 2,428,968.38    | 2,428,968.38    | 1,700,944.99   | 70.03%         |  |
| Food Services                                                       | 7600    | 221,096.21      | 290,080.22      | 216,843.70     | 74.75%         |  |
| Central Services                                                    | 7700    | 8,669,691.81    | 8,677,335.53    | 6,091,835.84   | 70.20%         |  |
| Pupil Transportation Services                                       | 7800    | 24,899,794.10   | 24,901,529.90   | 14,775,333.76  | 59.34%         |  |
| Operation of Plant                                                  | 7900    | 39,123,883.37   | 39,143,231.37   | 22,415,109.52  | 57.26%         |  |
| Maintenance of Plant                                                | 8100    | 11,195,790.27   | 11,319,647.67   | 6,550,579.15   | 57.87%         |  |
| Administrative Tech Services                                        | 8200    | 6,061,528.75    | 6,068,524.75    | 4,509,124.92   | 74.30%         |  |
| Community Services                                                  | 9100    | 6,542,832.84    | 6,542,832.84    | 2,456,468.73   | 37.54%         |  |
| Debt Service                                                        | 9200    | 0.00            | 0.00            | 0.00           |                |  |
| Total Expenditures                                                  |         | 574,283,829.39  | 563,377,233.65  | 348,547,629.82 | 61.87%         |  |
| Excess (Deficiency) of Revenues Over (Under) Expenditures           |         | (37,010,289.94) | (37,934,772.94) | 40,216,749.40  |                |  |
| OTHER FINANCING SOURCES (USES)                                      |         |                 |                 |                |                |  |
| Long-term Debt Proceeds, Sales of Capital Assets, & Loss Recoveries | 3700    | 125,000.00      | 125,000.00      | 92,414.27      |                |  |
| Transfers In                                                        | 3600    | 16,192,264.00   | 17,116,747.00   | 6,118,499.61   |                |  |
| Transfers Out                                                       | 9700    | 0.00            | 0.00            | 0.00           |                |  |
| Total Other Financing Sources (Uses)                                |         | 16,317,264.00   | 17,241,747.00   | 6,210,913.88   |                |  |
| Net Change in Fund Balances                                         |         | (20,693,025.94) | (20,693,025.94) |                |                |  |
| Fund Balances, Prior Year                                           | 2800    | 68,951,189.08   | 68,951,189.08   | 68,951,189.08  |                |  |
| Adjustment to Fund Balances                                         | 2891    | 40.000          | 10.000          |                |                |  |
| Fund Balances, Current Year                                         | 2700    | 48,258,163.14   | 48,258,163.14   | 115,378,852.36 |                |  |

#### **General Fund**

February 2020