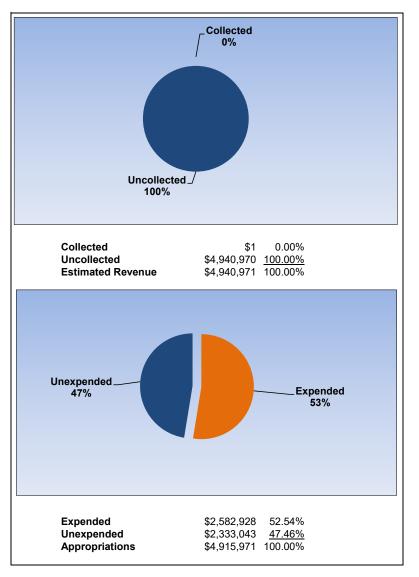

|                                                                     |         | Casualty Loss    |              |                |                       |  |  |  |
|---------------------------------------------------------------------|---------|------------------|--------------|----------------|-----------------------|--|--|--|
| The School District of Osceola County                               | . [     |                  |              |                |                       |  |  |  |
| Revenue & Expenditures - Budget And Actual                          | Account | Budgeted Amounts |              | Actual         | Percentage of         |  |  |  |
| For the Fiscal Year through 02/29/2020                              | Number  | Original         | Current      | Amounts        | <b>Current Budget</b> |  |  |  |
| REVENUE                                                             |         |                  |              |                |                       |  |  |  |
| Federal Direct                                                      | 3100    | 0.00             | 0.00         | 0.00           |                       |  |  |  |
| Federal Through State                                               | 3200    | 0.00             | 0.00         | 0.00           |                       |  |  |  |
| State Sources                                                       | 3300    | 0.00             | 0.00         | 0.00           |                       |  |  |  |
| Local Sources                                                       | 3400    | 4,940,971.00     | 4,940,971.00 | 0.51           | 0.00%                 |  |  |  |
| Total Revenues                                                      |         | 4,940,971.00     | 4,940,971.00 | 0.51           | 0.00%                 |  |  |  |
| EXPENDITURES                                                        |         |                  |              |                |                       |  |  |  |
| Current:                                                            |         |                  |              |                |                       |  |  |  |
| Instruction                                                         | 5000    | 0.00             | 0.00         | 0.00           |                       |  |  |  |
| Pupil Personnel Services                                            | 6100    | 0.00             | 0.00         | 0.00           |                       |  |  |  |
| Instructional Media Services                                        | 6200    | 0.00             | 0.00         | 0.00           |                       |  |  |  |
| Instruction and Curriculum Development Services                     | 6300    | 0.00             | 0.00         | 0.00           |                       |  |  |  |
| Instructional Staff Training Services                               | 6400    | 0.00             | 0.00         | 0.00           |                       |  |  |  |
| Instruction Related Technology                                      | 6500    | 0.00             | 0.00         | 0.00           |                       |  |  |  |
| Board                                                               | 7100    | 0.00             | 0.00         | 0.00           |                       |  |  |  |
| General Administration                                              | 7200    | 0.00             | 0.00         | 0.00           |                       |  |  |  |
| School Administration                                               | 7300    | 0.00             | 0.00         | 0.00           |                       |  |  |  |
| Facilities Acquisition and Construction                             | 7400    | 0.00             | 0.00         | 0.00           |                       |  |  |  |
| Fiscal Services                                                     | 7500    | 0.00             | 0.00         | 0.00           |                       |  |  |  |
| Food Services                                                       | 7600    | 0.00             | 0.00         | 0.00           |                       |  |  |  |
| Central Services                                                    | 7700    | 0.00             | 0.00         | 0.00           |                       |  |  |  |
| Pupil Transportation Services                                       | 7800    | 0.00             | 0.00         | 0.00           |                       |  |  |  |
| Operation of Plant                                                  | 7900    | 0.00             | 0.00         | 0.00           |                       |  |  |  |
| Maintenance of Plant                                                | 8100    | 0.00             | 0.00         | 0.00           |                       |  |  |  |
| Administrative Tech Services                                        | 8200    | 0.00             | 0.00         | 0.00           |                       |  |  |  |
| Community Services                                                  | 9100    | 0.00             | 0.00         | 0.00           |                       |  |  |  |
| Debt Service                                                        | 9200    | 0.00             | 0.00         | 0.00           |                       |  |  |  |
| Proprietary Expenses                                                | 9900    | 4,915,971.00     | 4,915,971.00 | 2,582,928.13   | 52.54%                |  |  |  |
| Total Expenditures                                                  |         | 4,915,971.00     | 4,915,971.00 | 2,582,928.13   | 52.54%                |  |  |  |
| Excess (Deficiency) of Revenues Over (Under) Expenditures           |         | 25,000.00        | 25,000.00    | (2,582,927.62) |                       |  |  |  |
| OTHER FINANCING SOURCES (USES)                                      |         |                  |              |                |                       |  |  |  |
| Long-term Debt Proceeds, Sales of Capital Assets, & Loss Recoveries | 3700    | 0.00             | 0.00         | 0.00           |                       |  |  |  |
| Transfers In                                                        | 3600    | 0.00             | 0.00         | 0.00           |                       |  |  |  |
| Transfers Out                                                       | 9700    | 0.00             | 0.00         | 0.00           |                       |  |  |  |
| Total Other Financing Sources (Uses)                                |         | 0.00             | 0.00         | 0.00           |                       |  |  |  |
| Change in Net Assets                                                |         | 25,000.00        | 25,000.00    | (2,582,927.62) |                       |  |  |  |
| Net Assets, Prior Year                                              | 2800    | 4,564,678.03     | 4,564,678.03 | 4,564,678.03   |                       |  |  |  |
| Adjustment to Net Assets                                            | 2891    |                  |              |                |                       |  |  |  |
| Net Assets, Current Year                                            | 2700    | 4,589,678.03     | 4,589,678.03 | 1,981,750.41   |                       |  |  |  |