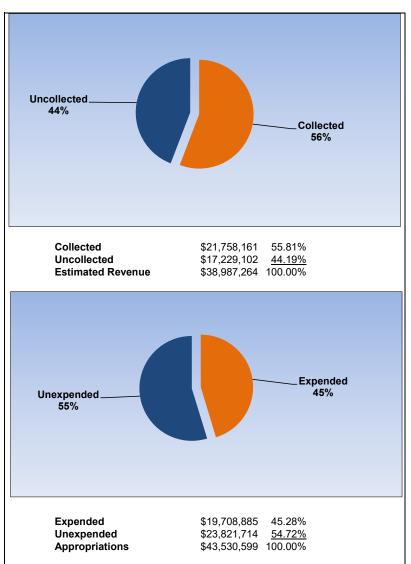

|                   |                   |       |
| Sinking Fund (QSCB)                               | \$<br>20,383,889  |                   | 1.91% |
| Investment - Surplus                              | \$<br>149,538,364 |                   | 1.99% |
| Investment-FIT                                    | \$<br>50,130,741  |                   | 1.92% |
| SBE Debt Service (CO&DS) Fund                     | \$<br>70,171      |                   | 1.01% |
| Total Investments                                 |                   | \$<br>220,123,164 |       |
| Total/Average - Cash Equivalents and Investments  |                   | \$<br>370,256,945 | 1.88% |



#### **General Fund**

February 2020





#### **School Nutrition Services**

February 2020 February 2019





#### **Health Insurance Fund**

February 2020 February 2019





### **Property Casualty Loss Fund**

February 2020 February 2019