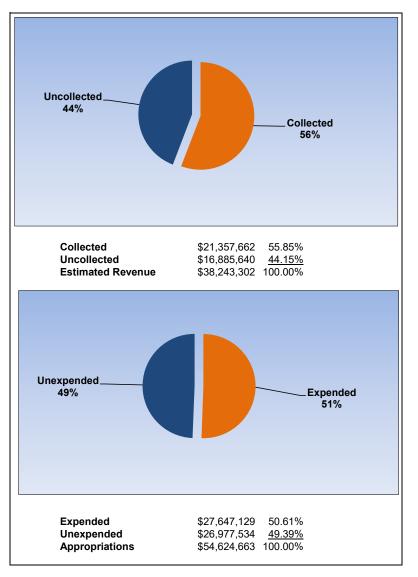

#### **School Nutrition Services**

February 2020 February 2019

|                                                                     |         | School Nutrition Services |                 |                |                |  |  |
|---------------------------------------------------------------------|---------|---------------------------|-----------------|----------------|----------------|--|--|
| The School District of Osceola County                               |         |                           |                 |                |                |  |  |
| Revenue & Expenditures - Budget And Actual                          | Account | Budgeted                  | Amounts         | Actual         | Percentage of  |  |  |
| For the Fiscal Year through 02/29/2020                              | Number  | Original                  | Current         | Amounts        | Current Budget |  |  |
| REVENUE                                                             |         |                           |                 |                |                |  |  |
| Federal Direct                                                      | 3100    | 0.00                      | 0.00            | 0.00           |                |  |  |
| Federal Through State                                               | 3200    | 36,115,702.00             | 36,115,702.00   | 18,245,375.57  | 50.52%         |  |  |
| State Sources                                                       | 3300    | 478,000.00                | 478,000.00      | 244,928.00     | 51.24%         |  |  |
| Local Sources                                                       | 3400    | 1,649,600.00              | 1,649,600.00    | 2,867,358.10   | 173.82%        |  |  |
| Total Revenues                                                      |         | 38,243,302.00             | 38,243,302.00   | 21,357,661.67  | 55.85%         |  |  |
| EXPENDITURES                                                        |         |                           |                 |                |                |  |  |
| Current:                                                            |         |                           |                 |                |                |  |  |
| Instruction                                                         | 5000    | 0.00                      | 0.00            | 0.00           |                |  |  |
| Pupil Personnel Services                                            | 6100    | 0.00                      | 0.00            | 0.00           |                |  |  |
| Instructional Media Services                                        | 6200    | 0.00                      | 0.00            | 0.00           |                |  |  |
| Instruction and Curriculum Development Services                     | 6300    | 0.00                      | 0.00            | 0.00           |                |  |  |
| Instructional Staff Training Services                               | 6400    | 0.00                      | 0.00            | 0.00           |                |  |  |
| Instruction Related Technology                                      | 6500    | 0.00                      | 0.00            | 0.00           |                |  |  |
| Board                                                               | 7100    | 0.00                      | 0.00            | 0.00           |                |  |  |
| General Administration                                              | 7200    | 0.00                      | 0.00            | 0.00           |                |  |  |
| School Administration                                               | 7300    | 0.00                      | 0.00            | 0.00           |                |  |  |
| Facilities Acquisition and Construction                             | 7400    | 0.00                      | 0.00            | 0.00           |                |  |  |
| Fiscal Services                                                     | 7500    | 0.00                      | 0.00            | 0.00           |                |  |  |
| Food Services                                                       | 7600    | 45,924,662.91             | 54,624,662.91   | 27,647,129.30  | 50.61%         |  |  |
| Central Services                                                    | 7700    | 0.00                      | 0.00            | 0.00           |                |  |  |
| Pupil Transportation Services                                       | 7800    | 0.00                      | 0.00            | 0.00           |                |  |  |
| Operation of Plant                                                  | 7900    | 0.00                      | 0.00            | 0.00           |                |  |  |
| Maintenance of Plant                                                | 8100    | 0.00                      | 0.00            | 0.00           |                |  |  |
| Administrative Tech Services                                        | 8200    | 0.00                      | 0.00            | 0.00           |                |  |  |
| Community Services                                                  | 9100    | 0.00                      | 0.00            | 0.00           |                |  |  |
| Debt Service                                                        | 9200    | 0.00                      | 0.00            | 0.00           |                |  |  |
| Total Expenditures                                                  |         | 45,924,662.91             | 54,624,662.91   | 27,647,129.30  | 50.61%         |  |  |
| Excess (Deficiency) of Revenues Over (Under) Expenditures           |         | (7,681,360.91)            | (16,381,360.91) | (6,289,467.63) |                |  |  |
| OTHER FINANCING SOURCES (USES)                                      |         |                           |                 |                |                |  |  |
| Long-term Debt Proceeds, Sales of Capital Assets, & Loss Recoveries | 3700    | 0.00                      | 0.00            | 0.00           |                |  |  |
| Transfers In                                                        | 3600    | 0.00                      | 0.00            | 0.00           |                |  |  |
| Transfers Out                                                       | 9700    | 0.00                      | 0.00            | 0.00           |                |  |  |
| Total Other Financing Sources (Uses)                                |         | 0.00                      | 0.00            | 0.00           |                |  |  |
| Net Change in Fund Balances                                         |         | (7,681,360.91)            | (16,381,360.91) | (6,289,467.63) |                |  |  |
| Fund Balances, Prior Year                                           | 2800    | 23,894,473.85             | 23,894,473.85   | 23,894,473.85  |                |  |  |
| Adjustment to Fund Balances                                         | 2891    |                           |                 |                |                |  |  |
| Fund Balances, Current Year                                         | 2700    | 16,213,112.94             | 7,513,112.94    | 17,605,006.22  |                |  |  |