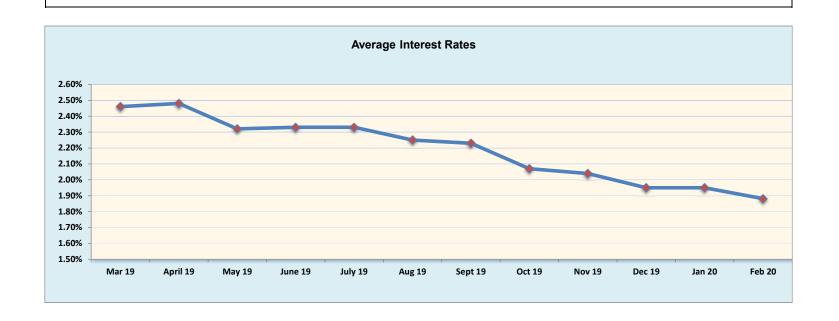

## Investment Summary February 2020

|                                                   | Amount            | Interest<br>Rate  |       |
|---------------------------------------------------|-------------------|-------------------|-------|
| Cash Equivalents:                                 |                   |                   |       |
| State Board of Administration (SBA) Florida Prime | \$<br>98,912,938  |                   | 1.76% |
| Florida PALM                                      | \$<br>49,539,176  |                   | 1.74% |
| Money Market                                      | \$<br>1,681,667   |                   | 1.99% |
| Total Cash Equivalents                            |                   | \$<br>150,133,781 |       |
|                                                   |                   |                   |       |
| Investments:                                      |                   |                   |       |
| Sinking Fund (QSCB)                               | \$<br>20,383,889  |                   | 1.91% |
| Investment - Surplus                              | \$<br>149,538,364 |                   | 1.99% |
| Investment-FIT                                    | \$<br>50,130,741  |                   | 1.92% |
| SBE Debt Service (CO&DS) Fund                     | \$<br>70,171      |                   | 1.01% |
| Total Investments                                 |                   | \$<br>220,123,164 |       |
| Total/Average - Cash Equivalents and Investments  |                   | \$<br>370,256,945 | 1.88% |