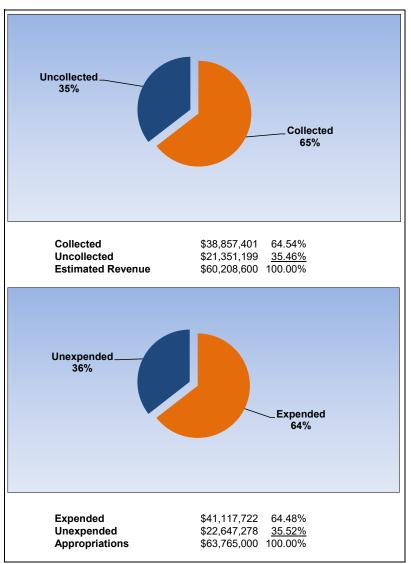

### **Property Casualty Loss Fund**

February 2020 February 2019

|                                                                     |         | Casualty Loss    |              |                |                       |  |  |  |
|---------------------------------------------------------------------|---------|------------------|--------------|----------------|-----------------------|--|--|--|
| The School District of Osceola County                               | . [     |                  |              |                |                       |  |  |  |
| Revenue & Expenditures - Budget And Actual                          | Account | Budgeted Amounts |              | Actual         | Percentage of         |  |  |  |
| For the Fiscal Year through 02/29/2020                              | Number  | Original         | Current      | Amounts        | <b>Current Budget</b> |  |  |  |
| REVENUE                                                             |         |                  |              |                |                       |  |  |  |
| Federal Direct                                                      | 3100    | 0.00             | 0.00         | 0.00           |                       |  |  |  |
| Federal Through State                                               | 3200    | 0.00             | 0.00         | 0.00           |                       |  |  |  |
| State Sources                                                       | 3300    | 0.00             | 0.00         | 0.00           |                       |  |  |  |
| Local Sources                                                       | 3400    | 4,940,971.00     | 4,940,971.00 | 0.51           | 0.00%                 |  |  |  |
| Total Revenues                                                      |         | 4,940,971.00     | 4,940,971.00 | 0.51           | 0.00%                 |  |  |  |
| EXPENDITURES                                                        |         |                  |              |                |                       |  |  |  |
| Current:                                                            |         |                  |              |                |                       |  |  |  |
| Instruction                                                         | 5000    | 0.00             | 0.00         | 0.00           |                       |  |  |  |
| Pupil Personnel Services                                            | 6100    | 0.00             | 0.00         | 0.00           |                       |  |  |  |
| Instructional Media Services                                        | 6200    | 0.00             | 0.00         | 0.00           |                       |  |  |  |
| Instruction and Curriculum Development Services                     | 6300    | 0.00             | 0.00         | 0.00           |                       |  |  |  |
| Instructional Staff Training Services                               | 6400    | 0.00             | 0.00         | 0.00           |                       |  |  |  |
| Instruction Related Technology                                      | 6500    | 0.00             | 0.00         | 0.00           |                       |  |  |  |
| Board                                                               | 7100    | 0.00             | 0.00         | 0.00           |                       |  |  |  |
| General Administration                                              | 7200    | 0.00             | 0.00         | 0.00           |                       |  |  |  |
| School Administration                                               | 7300    | 0.00             | 0.00         | 0.00           |                       |  |  |  |
| Facilities Acquisition and Construction                             | 7400    | 0.00             | 0.00         | 0.00           |                       |  |  |  |
| Fiscal Services                                                     | 7500    | 0.00             | 0.00         | 0.00           |                       |  |  |  |
| Food Services                                                       | 7600    | 0.00             | 0.00         | 0.00           |                       |  |  |  |
| Central Services                                                    | 7700    | 0.00             | 0.00         | 0.00           |                       |  |  |  |
| Pupil Transportation Services                                       | 7800    | 0.00             | 0.00         | 0.00           |                       |  |  |  |
| Operation of Plant                                                  | 7900    | 0.00             | 0.00         | 0.00           |                       |  |  |  |
| Maintenance of Plant                                                | 8100    | 0.00             | 0.00         | 0.00           |                       |  |  |  |
| Administrative Tech Services                                        | 8200    | 0.00             | 0.00         | 0.00           |                       |  |  |  |
| Community Services                                                  | 9100    | 0.00             | 0.00         | 0.00           |                       |  |  |  |
| Debt Service                                                        | 9200    | 0.00             | 0.00         | 0.00           |                       |  |  |  |
| Proprietary Expenses                                                | 9900    | 4,915,971.00     | 4,915,971.00 | 2,582,928.13   | 52.54%                |  |  |  |
| Total Expenditures                                                  |         | 4,915,971.00     | 4,915,971.00 | 2,582,928.13   | 52.54%                |  |  |  |
| Excess (Deficiency) of Revenues Over (Under) Expenditures           |         | 25,000.00        | 25,000.00    | (2,582,927.62) |                       |  |  |  |
| OTHER FINANCING SOURCES (USES)                                      |         |                  |              |                |                       |  |  |  |
| Long-term Debt Proceeds, Sales of Capital Assets, & Loss Recoveries | 3700    | 0.00             | 0.00         | 0.00           |                       |  |  |  |
| Transfers In                                                        | 3600    | 0.00             | 0.00         | 0.00           |                       |  |  |  |
| Transfers Out                                                       | 9700    | 0.00             | 0.00         | 0.00           |                       |  |  |  |
| Total Other Financing Sources (Uses)                                |         | 0.00             | 0.00         | 0.00           |                       |  |  |  |
| Change in Net Assets                                                |         | 25,000.00        | 25,000.00    | (2,582,927.62) |                       |  |  |  |
| Net Assets, Prior Year                                              | 2800    | 4,564,678.03     | 4,564,678.03 | 4,564,678.03   |                       |  |  |  |
| Adjustment to Net Assets                                            | 2891    |                  |              |                |                       |  |  |  |
| Net Assets, Current Year                                            | 2700    | 4,589,678.03     | 4,589,678.03 | 1,981,750.41   |                       |  |  |  |